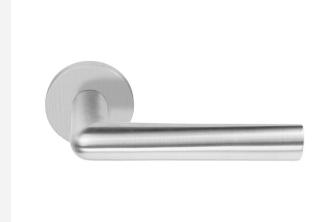

## **PBI100-G**

solid sprung door handle on rose

#### **Product information**

Code: 3601D001INXX0 Finish: satin stainless steel

UNIT: Pair Collection: INC Designer: Piet Boon

EAN code: 8718009372654