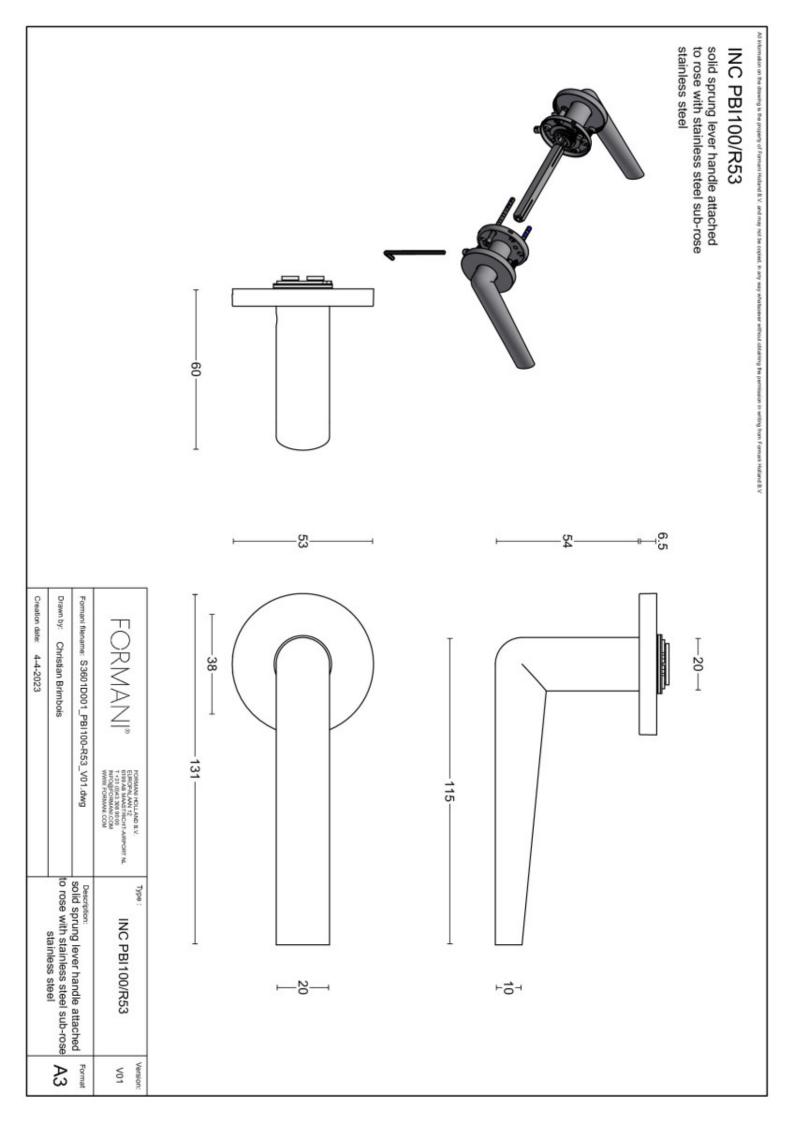

## **PBI100-G**

solid sprung door handle on rose

#### **Product information**

Code: 3601D001INXX0 Finish: satin stainless steel

UNIT: Pair Collection: INC Designer: Piet Boon

EAN code: 8718009372654